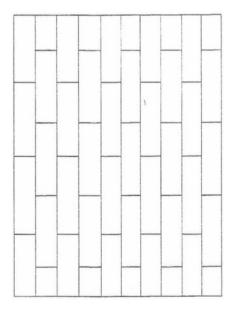

#### **VERTICAL TILE PATTERN**

Panels are manufactured to each line to achieve desired length. Panels are 5/16" thick.

- Pattern: 6" x 24"
- Max Size: 60" x 95"