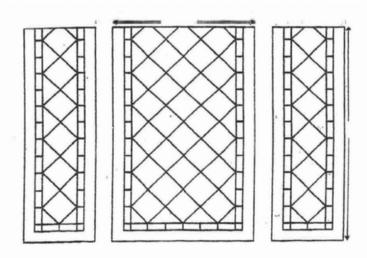

# **DIAMOND TILE PATTERN**

| Heights Available | Widths Available      |
|-------------------|-----------------------|
| 84"               | 60" Back Wall         |
| 72"               | 30" or 36" Side Walls |
| 60"               |                       |

Panels are manufactured to each grout line to achieve desired length panels will need to be cut on site.

**NOTE**: Panels are ¼" thick