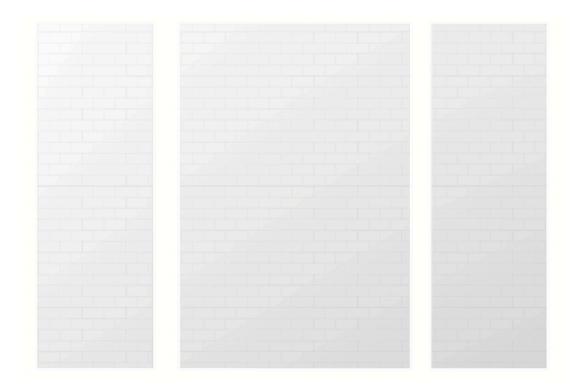

# HORIZONTAL TILE PATTERN

| Heights Available | Widths Available                                                                                             | Tile Size 3" x 6" |
|-------------------|--------------------------------------------------------------------------------------------------------------|-------------------|
| 95-1/2"           | 60" Back Walls                                                                                               |                   |
| 86-1/4"           | 35" Side Walls                                                                                               |                   |
| 74-1/4"           | Panels are manufactured to each line to<br>achieve desired length.<br>Panels will need to be cut on site for |                   |
| 62-1/4"           | installed size. Panels are 1/4"<br>thick.                                                                    |                   |