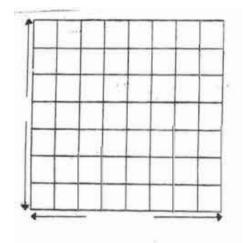

# 9" X 12" TILE PATTERN

#### 84" Max Height , 72" Max Width

Panels are manufactured to each line to achieve desired length. Panels will need to be cut on site for installed size. **NOTE**: Panels are 5/16" thick